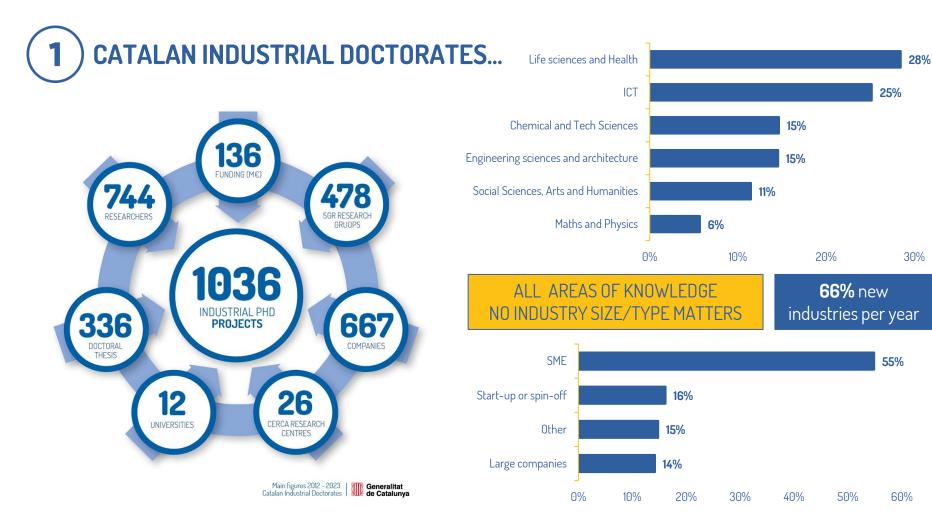

# **2** THE OUTCOME OF CATALAN INDUSTRIAL DOCTORATES

High level of satisfaction (+90%) of Industrial PhD Holders, industry supervisors and thesis supervisors

At the end of the ID project, the **collaboration between parties goes beyond** (other research or ID projects, teaching, consulting,...).

Industrial PhD Holders in the **labour market**:

75% are employed in industries
75% remain in the same industry where the ID project have been done
83% have a permanent
66% improve their employment status (grade, salary and responsibility)

Dual and industry oriented training: Good assessment of the ID course, in addition of the PhD-related competences.

## International mobility indicators

37% industrial PhD holders went on research stays.20% went on training stays in industries

Protection of research results (patents and others): **25%** 

High output in scientific, industry and general media
 40% between 3 and 4 papers, 18% 5+ papers
 46% specialised industry journals
 33% general media